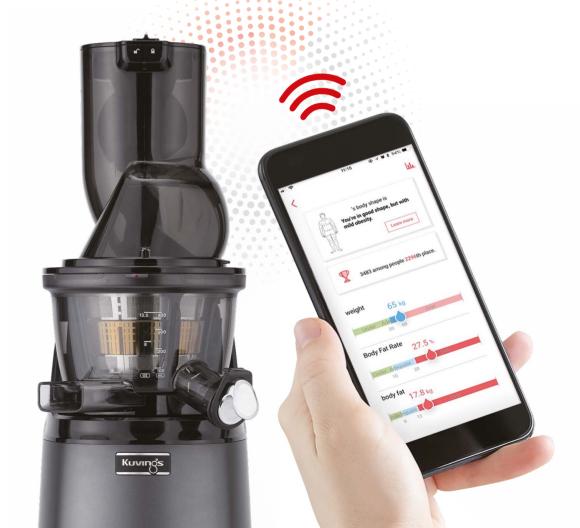

### Provide 1:1 customized recipe

- Your body type analysis through checking7 types of body composition
- Customized recipe for your body composition

- Mobile APP interworking
- Health Coach

### Systematic health care

- Suggest juice for your body type
- Suggest juice by Theme
- Goal Setting Management