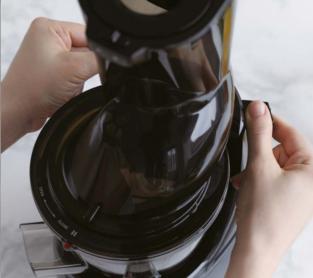

#### A Bigger and Simpler 82mm Flip Gate

- Bigger 82 mm Feeding Chute
- Simpler Flip Gate

## Stable Structure for Accurate Measurement

- Easy and Convenient Ergonomic Design
- One-Touch Pop-Up System