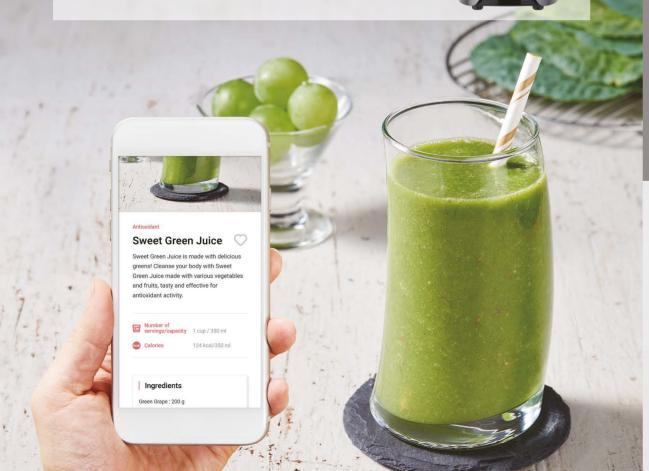

### Provide 1:1 customized recipe

- Your body type analysis through checking7 types of body composition
- Customized recipe for your body composition

- Mobile APP interworking
- Health Coach

### Systematic health care

- Suggest juice for your body type
- Suggest juice by Theme
- Goal Setting Management