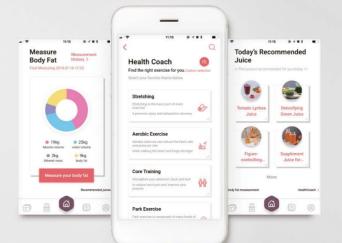

### Provide 1:1 customized recipe

- Your body type analysis through checking7 types of body composition
- Customized recipe for your body composition

- Mobile APP interworking
- Health Coach

### Systematic health care

- Suggest juice for your body type
- Suggest juice by Theme
- Goal Setting Management